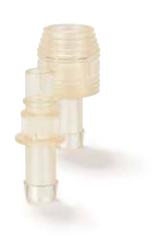

## **Technical Description**

This coupling series is produced exclusively in materials of medical quality and it is specifically suited to use in medical, biotechnological, pharmaceutical and laboratory technology applications. The main components are molded in a clean room from virgin transparent USP Class VI polysulfone (PSU). The seals are made from platinum cured silicone, the locking pins are stainless steel.

Coupling system with single-hand operation. Audible click to indicate a secure connection. Transparent components allow visual control of the flow path. Completely smooth flow path without any dead spaces prevents cross-contamination. Érgonomic sleeve for easy operation with gloves.