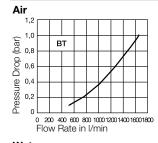

## Couplings – without valve **Series BT** L3 HEX HEX1 L2 В G S Color Co-Part Number Connection L L1 D Α mm ding Ring BT-M73-4HB 4 mm 47,3 21,5 24,6 6 mm 47,3 21,5 24,6 BT-M73-6HB 47,3 21,5 24,6 BT-M73-8HB 8 mm

| Plugs – without valve |                 |           |            |         |          |          |          |         |         |         |         |                        | Series BT   |
|-----------------------|-----------------|-----------|------------|---------|----------|----------|----------|---------|---------|---------|---------|------------------------|-------------|
|                       | Connection<br>A | HEX<br>mm | HEX1<br>mm | L<br>mm | L1<br>mm | L2<br>mm | L3<br>mm | D<br>mm | B<br>mm | G<br>mm | S<br>mm | Color Co-<br>ding Ring | Part Number |
| - L1 -                | 4 mm            |           |            | 46,8    | 21,5     |          |          |         |         |         |         |                        | BT-M74-4HB  |
|                       | 6 mm            |           |            | 46,8    | 21,5     |          |          |         |         |         |         |                        | BT-M74-6HB  |
|                       | 8 mm            |           |            | 46,8    | 21,5     |          |          |         |         |         |         |                        | BT-M74-8HB  |
|                       |                 |           |            |         |          |          |          |         |         |         |         |                        |             |
|                       |                 |           |            |         |          |          |          |         |         |         |         |                        |             |
| Hose Barb             |                 |           |            |         |          |          |          |         |         |         |         |                        |             |
|                       |                 |           |            |         |          |          |          |         |         |         |         |                        |             |