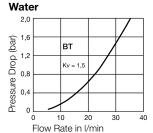

e found from page:

➤ Thermoplastic

P. 240

## **Technical Description**

This coupling series is produced exclusively in materials of medical quality and it is specifically suited to use in medical, biotechnological, pharmaceutical and laboratory technology applications. The main components are molded in a clean room from virgin transparent USP Class VI polysulfone (PSU). The seals are made from platinum cured silicone, the locking pins are stainless steel.

Coupling system with single-hand operation. Audible click to indicate a secure connection. Transparent components allow visual control of the flow path. Completely smooth flow path without any dead spaces prevents cross-contamination. Érgonomic sleeve for easy operation with gloves.

## Working Temperature

-20°C up to +148°C









## Couplings – without valve **Series BT** L3 HEX HEX1 L2 В G S Color Co-Part Number Connection L L1 D Α mm ding Ring BT-M73-4HB 4 mm 47,3 21,5 24,6 6 mm 47,3 21,5 24,6 BT-M73-6HB 47,3 21,5 24,6 BT-M73-8HB 8 mm

| Plugs – without valve |                 |           |            |         |          |          |          |         |         |         |         |                        | Series BT   |
|-----------------------|-----------------|-----------|------------|---------|----------|----------|----------|---------|---------|---------|---------|------------------------|-------------|
|                       | Connection<br>A | HEX<br>mm | HEX1<br>mm | L<br>mm | L1<br>mm | L2<br>mm | L3<br>mm | D<br>mm | B<br>mm | G<br>mm | S<br>mm | Color Co-<br>ding Ring | Part Number |
| - L1 -